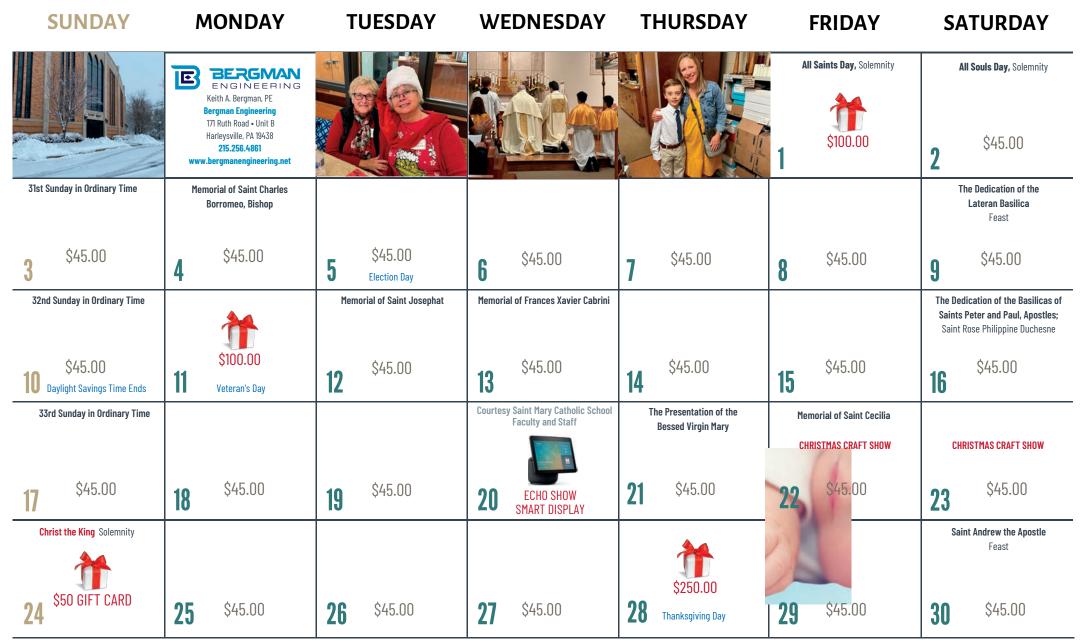

# 2024 CALENDAR

#### **OFFICIAL RULES OF PLAY**

1. Participants must be 18 years or older to play.

2. A winning number is a number which matches the 7:00 PM PA Lottery Daily Pick 3 number drawn, straight (not boxed) and without the aid of the Wild Ball.

3. All winning numbers will receive the prize listed on the Saint Mary Lucky Lottery 2024 Calendar for the day which matches that number.

4. All winners will be notified by Saint Mary Parish via the contact information supplied at the time of number purchase.

5. All cash prizes will be distributed via mail or can be picked up at the Saint Mary Parish Office Center. All gift card or electronic prizes must be picked up at the Saint Mary Parish Office Center is located at 40 Spring Mount Road, Schwenksville, PA 19473. 6. In the event that the winning number for a particular date was not purchased, all cash prizes will be kept by Saint Mary Parish and all gift card and electronic prizes will be kept and used for future Saint Mary Parish events.

7. License # 23-327

### A MESSAGE FROM OUR PASTOR

Greetings from Saint Mary Parish in historic Schwenksville, Pennsylvania!

I am happy to share with you our 2024 **Lucky Lottery** Calendar. We are pleased to once again bring you this exciting winter fundraiser and to thank you for your unwavering support and continued commitment to Saint Mary Parish.

The **Lucky Lottery Calendar** begins on Valentine's Day, February 14th and continues every day until the end of the year, December 31st. You have 318 days of possible winnings and close to \$20,000 dollars cash and prizes. The fun begins by tuning in to the Pennsylvania Daily Number – Evening Pick 3. If your number matches the Pennsylvania Evening Pick 3 straight without the Wild Ball, you WIN the prize that is listed on our calendar for that day.

You will notice on our calendar for each month there are various sponsors and "shout outs" on certain days. These sponsors make it possible for us to have such a fun event for our parish. I kindly ask you to take a moment to view each page of our calendar and to visit their places of business/school to thank them for their loyal support.

Thank you very much for participating in our **2024 Lucky Lottery Calendar**. I hope you have fun and possibly win some great prizes!

Good Luck!

Reverend James M. Cox