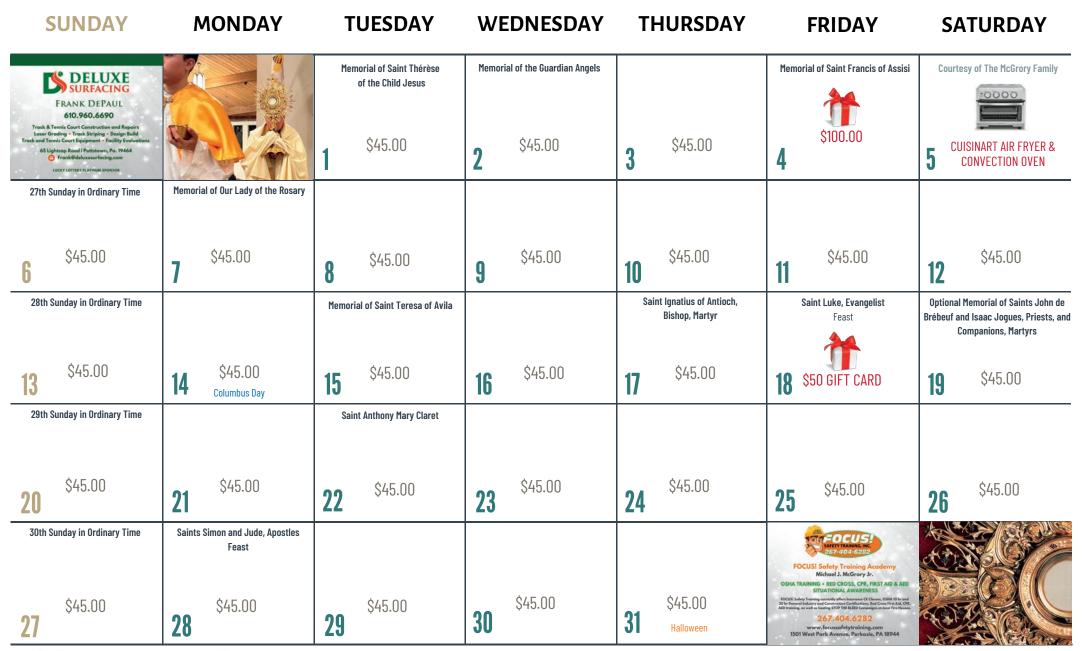

#### **OFFICIAL RULES OF PLAY**

1. Participants must be 18 years or older to play.

2. A winning number is a number which matches the 7:00 PM PA Lottery Daily Pick 3 number drawn, straight (not boxed) and without the aid of the Wild Ball.

3. All winning numbers will receive the prize listed on the Saint Mary Lucky Lottery 2024 Calendar for the day which matches that number.

4. All winners will be notified by Saint Mary Parish via the contact information supplied at the time of number purchase.

5. All cash prizes will be distributed via mail or can be picked up at the Saint Mary Parish Office Center. All gift card or electronic prizes must be picked up at the Saint Mary Parish Office Center is located at 40 Spring Mount Road, Schwenksville, PA 19473. 6. In the event that the winning number for a particular date was not purchased, all cash prizes will be kept by Saint Mary Parish and all gift card and electronic prizes will be kept and used for future Saint Mary Parish events.

7. License # 23-327