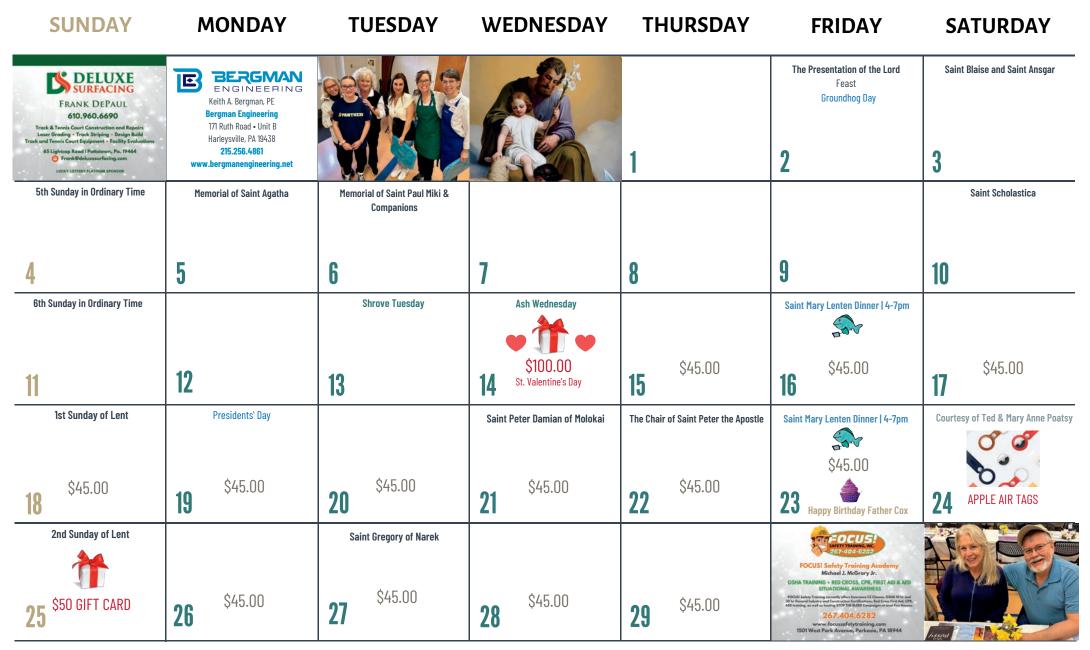

# 2024 CALENDAR

#### **OFFICIAL RULES OF PLAY**

1. Participants must be 18 years or older to play.

2. A winning number is a number which matches the 7:00 PM PA Lottery Daily Pick 3 number drawn, straight (not boxed) and without the aid of the Wild Ball.

3. All winning numbers will receive the prize listed on the Saint Mary Lucky Lottery 2024 Calendar for the day which matches that number.

4. All winners will be notified by Saint Mary Parish via the contact information supplied at the time of number purchase.

5. All cash prizes will be distributed via mail or can be picked up at the Saint Mary Parish Office Center. All gift card or electronic prizes must be picked up at the Saint Mary Parish Office Center is located at 40 Spring Mount Road, Schwenksville, PA 19473. 6. In the event that the winning number for a particular date was not purchased, all cash prizes will be kept by Saint Mary Parish and all gift card and electronic prizes will be kept and used for future Saint Mary Parish events.

7. License # 23-327

### A MESSAGE FROM OUR PASTOR

Greetings from Saint Mary Parish in historic Schwenksville, Pennsylvania!

I am happy to share with you our 2024 **Lucky Lottery** Calendar. We are pleased to once again bring you this exciting winter fundraiser and to thank you for your unwavering support and continued commitment to Saint Mary Parish.

The **Lucky Lottery Calendar** begins on Valentine's Day, February 14th and continues every day until the end of the year, December 31st. You have 318 days of possible winnings and close to \$20,000 dollars cash and prizes. The fun begins by tuning in to the Pennsylvania Daily Number – Evening Pick 3. If your number matches the Pennsylvania Evening Pick 3 straight without the Wild Ball, you WIN the prize that is listed on our calendar for that day.

You will notice on our calendar for each month there are various sponsors and "shout outs" on certain days. These sponsors make it possible for us to have such a fun event for our parish. I kindly ask you to take a moment to view each page of our calendar and to visit their places of business/school to thank them for their loyal support.

Thank you very much for participating in our **2024 Lucky Lottery Calendar**. I hope you have fun and possibly win some great prizes!

Good Luck!

Reverend James M. Cox