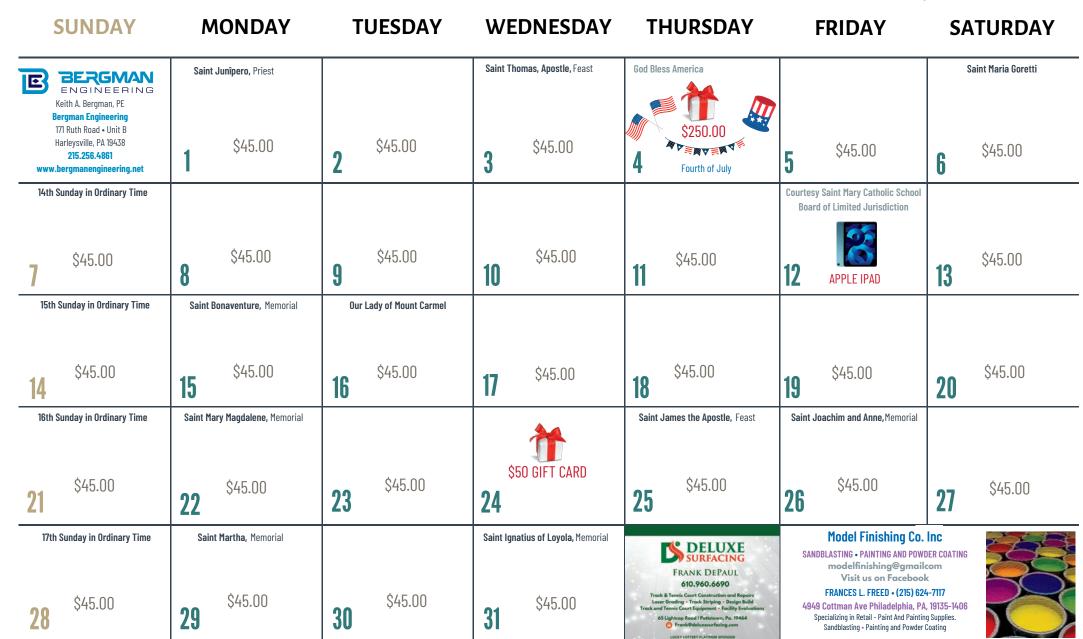

# 2024 CALENDAR

#### **OFFICIAL RULES OF PLAY**

1. Participants must be 18 years or older to play.

2. A winning number is a number which matches the 7:00 PM PA Lottery Daily Pick 3 number drawn, straight (not boxed) and without the aid of the Wild Ball.

3. All winning numbers will receive the prize listed on the Saint Mary Lucky Lottery 2024 Calendar for the day which matches that number.

4. All winners will be notified by Saint Mary Parish via the contact information supplied at the time of number purchase.

5. All cash prizes will be distributed via mail or can be picked up at the Saint Mary Parish Office Center. All gift card or electronic prizes must be picked up at the Saint Mary Parish Office Center is located at 40 Spring Mount Road, Schwenksville, PA 19473. 6. In the event that the winning number for a particular date was not purchased, all cash prizes will be kept by Saint Mary Parish and all gift card and electronic prizes will be kept and used for future Saint Mary Parish events.

7. License # 23-327

### A MESSAGE FROM OUR PASTOR

Greetings from Saint Mary Parish in historic Schwenksville, Pennsylvania!

I am happy to share with you our 2024 **Lucky Lottery** Calendar. We are pleased to once again bring you this exciting winter fundraiser and to thank you for your unwavering support and continued commitment to Saint Mary Parish.

The **Lucky Lottery Calendar** begins on Valentine's Day, February 14th and continues every day until the end of the year, December 31st. You have 318 days of possible winnings and close to \$20,000 dollars cash and prizes. The fun begins by tuning in to the Pennsylvania Daily Number – Evening Pick 3. If your number matches the Pennsylvania Evening Pick 3 straight without the Wild Ball, you WIN the prize that is listed on our calendar for that day.

You will notice on our calendar for each month there are various sponsors and "shout outs" on certain days. These sponsors make it possible for us to have such a fun event for our parish. I kindly ask you to take a moment to view each page of our calendar and to visit their places of business/school to thank them for their loyal support.

Thank you very much for participating in our **2024 Lucky Lottery Calendar**. I hope you have fun and possibly win some great prizes!

Good Luck!

Reverend James M. Cox