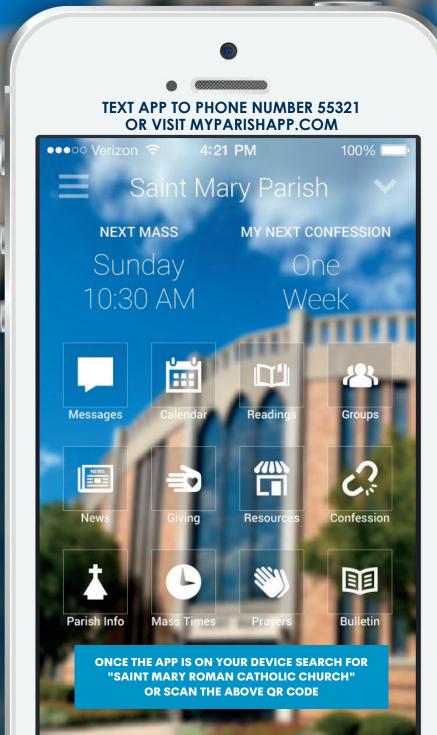

### MICHAEL MCGRORY LUCKY LOTTERY PLATINUM SPONSOR

Catholic Life Every Day with the Saint Mary Roman Catholic Church Parish App Text APP to 55321 or visit myparishapp.com

### Messages

Easily connect all week

SCAN ME

Calendar Events, Locations, RSVP

## Readings Daily Readings from USCCB

Prayers Set Reminders, Send Requests

Bulletin Convenient mobile access