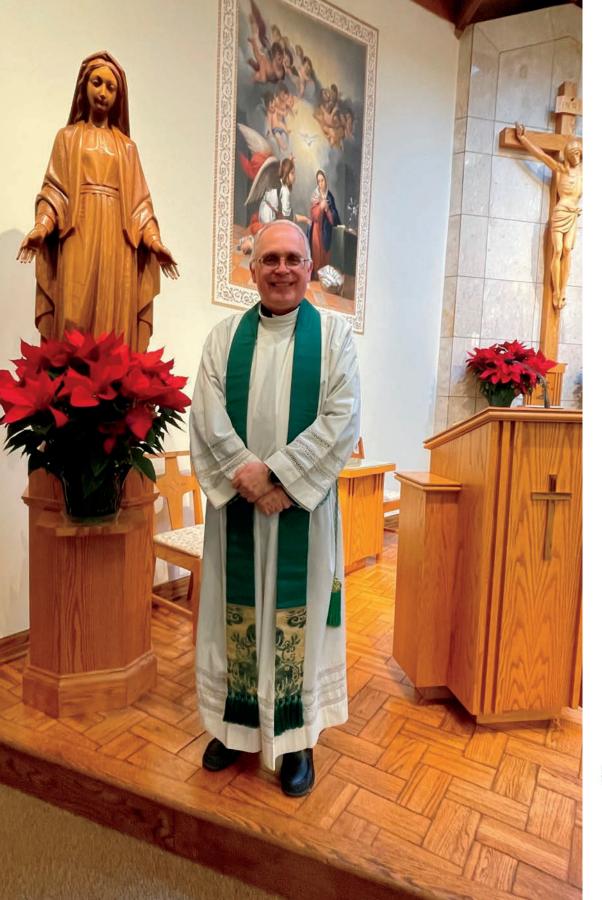

SAINT MARY ROMAN CATHOLIC CHURCH 40 Spring Mount Road • Schwenksville, PA 19473

Reverend James M. Cox, Pastor www.churchofsaintmary.org • 610.287.8156 One Faith, One Family, One Spirit

### A MESSAGE FROM OUR PASTOR

Greetings from Saint Mary Parish in historic Schwenksville, Pennsylvania!

I am happy to share with you our 2024 **Lucky Lottery** Calendar. We are pleased to once again bring you this exciting winter fundraiser and to thank you for your unwavering support and continued commitment to Saint Mary Parish.