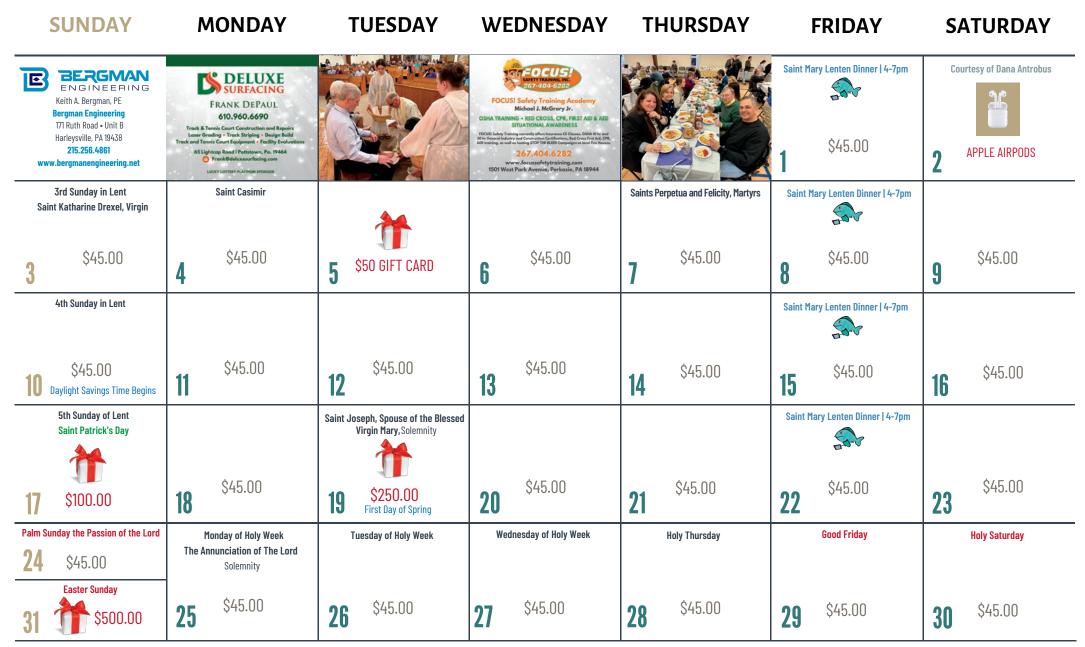

# 2024 CALENDAR

#### **OFFICIAL RULES OF PLAY**

1. Participants must be 18 years or older to play.

2. A winning number is a number which matches the 7:00 PM PA Lottery Daily Pick 3 number drawn, straight (not boxed) and without the aid of the Wild Ball.

3. All winning numbers will receive the prize listed on the Saint Mary Lucky Lottery 2024 Calendar for the day which matches that number.

4. All winners will be notified by Saint Mary Parish via the contact information supplied at the time of number purchase.

5. All cash prizes will be distributed via mail or can be picked up at the Saint Mary Parish Office Center. All gift card or electronic prizes must be picked up at the Saint Mary Parish Office Center is located at 40 Spring Mount Road, Schwenksville, PA 19473. 6. In the event that the winning number for a particular date was not purchased, all cash prizes will be kept by Saint Mary Parish and all gift card and electronic prizes will be kept and used for future Saint Mary Parish events.

7. License # 23-327

### A MESSAGE FROM OUR PASTOR

Greetings from Saint Mary Parish in historic Schwenksville, Pennsylvania!

I am happy to share with you our 2024 **Lucky Lottery** Calendar. We are pleased to once again bring you this exciting winter fundraiser and to thank you for your unwavering support and continued commitment to Saint Mary Parish.

The **Lucky Lottery Calendar** begins on Valentine's Day, February 14th and continues every day until the end of the year, December 31st. You have 318 days of possible winnings and close to \$20,000 dollars cash and prizes. The fun begins by tuning in to the Pennsylvania Daily Number – Evening Pick 3. If your number matches the Pennsylvania Evening Pick 3 straight without the Wild Ball, you WIN the prize that is listed on our calendar for that day.

You will notice on our calendar for each month there are various sponsors and "shout outs" on certain days. These sponsors make it possible for us to have such a fun event for our parish. I kindly ask you to take a moment to view each page of our calendar and to visit their places of business/school to thank them for their loyal support.

Thank you very much for participating in our **2024 Lucky Lottery Calendar**. I hope you have fun and possibly win some great prizes!

Good Luck!

Reverend James M. Cox